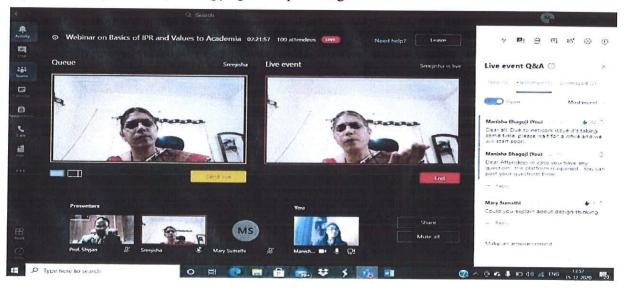

# 3.2.2 Number of workshops/seminars conducted on Research Methodology, Intellectual Property Rights (IPR) and entrepreneurship

| Academic<br>Year | Category                        | SI No | Name of workshop/ seminar                                          | Link to<br>Document |
|------------------|---------------------------------|-------|--------------------------------------------------------------------|---------------------|
|                  | Research 1. Methodology         |       | 5 Days National Level Workshop on<br>Academic and Research Writing | CLICK HERE          |
|                  |                                 | 2.    | 5 Days Webinar on Research Skills                                  | CLICK HERE          |
|                  | Intellectual<br>Property Rights | 3.    | 5 Days Seminar on Pharmaceutical<br>Advanced Research and Patents  | CLICK HERE          |
| 2020-21          | (IPR)                           | 4.    | 5 Days Seminar on Trademark                                        | CLICK HERE          |
|                  |                                 | 5.    | Webinar on Basic of IPR and Values of Academia                     | CLICK HERE          |
|                  | Entrepreneurship                | 6.    | Creative learning Environment: Processes and Methods               | CLICK HERE          |