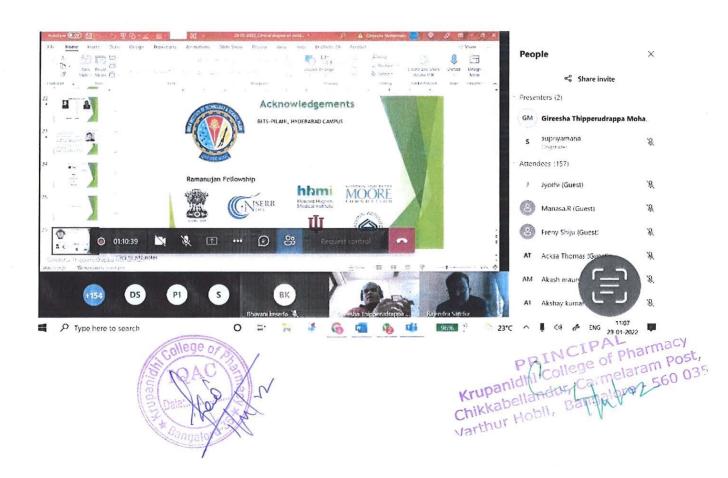

### "Academic & Research Writing"

The Workshop was scheduled on 25th to29th April 2021.

The 5 days' Workshop is to fill this gap by providing the fundamental knowledge required for effective and result oriented academic writing. The Workshop is aimed at the Faculty Members, Research Scholars and Students of all disciplines. Workshop was scheduled using M S Teams.

### Day 1: 25th April 2021

The session started at 10.30 am with welcome speech by Dr. SV Rajendra, Principal followed by Inaugural speech by Dr. Kavitha Viceprincipal. Dr Khalid started his presentation by introducing the different tools which can be used for Thesis Writing. Later he covered the basic concepts of LateX. In the afternoon session Dr. Khalid covered the concept of writing a research article using Latex tool. All the required information like including Mathematical Equation, Images, Header, Alignment etc. were briefed in the session

### Day 2: 26th April 2021

The session was started at 10.30 am, Dr. Greesha TMAssistant Professor, BITS Pillaniduring his presentation, highlighted the importance of Documentation, and explained the various sections of thesis. He also shared his knowledge on the mistake that may occur during the Thesis Writing process. He shared his knowledge about the precaution that has to be taken during the Writing of Review Paper, Purpose of Review Paper & briefed about the different steps involved in writing the Review Paper.