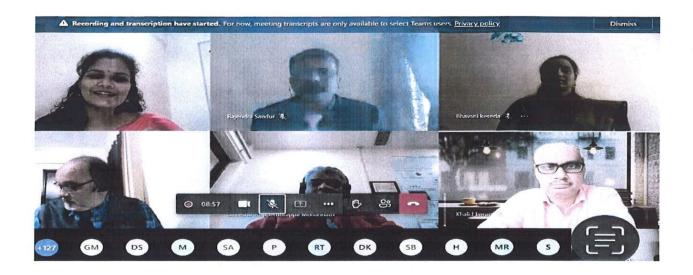

### "Academic & Research Writing"

The Workshop was scheduled on 25th to29th April 2021.

The 5 days' Workshop is to fill this gap by providing the fundamental knowledge required for effective and result oriented academic writing. The Workshop is aimed at the Faculty Members, Research Scholars and Students of all disciplines. Workshop was scheduled using M S Teams.

### Day 1: 25th April 2021

The session started at 10.30 am with welcome speech by Dr. SV Rajendra, Principal followed by Inaugural speech by Dr. Kavitha Viceprincipal. Dr Khalid started his presentation by introducing the different tools which can be used for Thesis Writing. Later he covered the basic concepts of LateX. In the afternoon session Dr. Khalid covered the concept of writing a research article using Latex tool. All the required information like including Mathematical Equation, Images, Header, Alignment etc. were briefed in the session

### Day 2: 26th April 2021

The session was started at 10.30 am, Dr. Greesha TMAssistant Professor, BITS Pillaniduring his presentation, highlighted the importance of Documentation, and explained the various sections of thesis. He also shared his knowledge on the mistake that may occur during the Thesis Writing process. He shared his knowledge about the precaution that has to be taken during the Writing of Review Paper, Purpose of Review Paper & briefed about the different steps involved in writing the Review Paper.